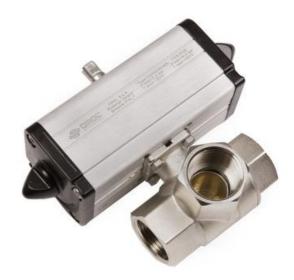

## DOUBLE ACTING PNEUMATIC ACTUATOR 3 WAY BALL VALVE

L ported

DA-L PORTED BALL VALVE

Double acting pneumatic actuator 3 way ball valve -Part numbers coming soon, contact us for more information

- Size 3/8" to 2"
- Threaded ends as per UNI/ISO 7/1 Rp (BSPT)
- Working pressure up to 16 bar
- Working temperature -20°C to +120°C

## PRODUCT DESCRIPTION

Double Acting Pneumatically Actuated 3 Way Lported ball valve, only the centre port can be used as an inlet. Working pressure 16 bar. Working temperature from -20°C to +120°C. Fluid range: air, water, oil, gas, petroleum and petrochemical products. Threaded ends as per UNI/ISO 7/1 Rp (BSPT). Available in sizes 3/8", 1/2", 3/4", 1", 1.1/4", 1.1/2", 2".